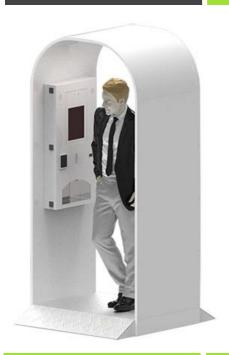

# 360° DISINFECTION OF PEOPLE

This safety and disinfection arch integrates all types of dispensers; gel, gloves and boot swabs. Individual temperature control module with facial recognition.

The eArco is designed for the entrance and exit of public spaces or companies that require extreme security and hygiene. When passing through the arch, people's clothes, hands and feet are disinfected, in addition to knowing their body temperature, so the risk of contagion is reduced to a minimum.

## PROFILE PRODUCT

Manufacturer: Grupo EOS Ibérica

Origin: Manufactured and assembled in Spain. Production:

- > 4 weeks (estimated time).
- Material: > 1.5/ 3 mm carbon steel sheet.
- Flanges/Inner fastenings:
- > Galvanised sheet metal.
- Finish:
- > High resistance epoxy paint.
- Watertightness and sealing: > IP42.
- Dimensions: > 2269x1212x1000 mm:
- > 2269x1212x1000 mm.
- Structure weight: > 90 kg.
- Use:
- > Indoo