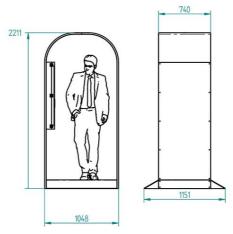

## PROFILE PRODUCT

Manufacturer: Grupo EOS Ibérica

Origin: Manufactured and assembled in Spain. Production:

- > 4 weeks (estimated time).
- Material: > 1.5/ 3 mm carbon steel sheet.
- Flanges/Inner fastenings:
- > Galvanised sheet metal.
- Finish:
- > High resistance epoxy paint.
- Watertightness and sealing: > IP42.
- Dimensions: > 2269x1212x1000 mm:
- > 2269x1212x1000 mm.
- Structure weight: > 90 kg.
- Use:
- > Indoo

## PRODUCT SIZES AND PRODUCT VERSIONS