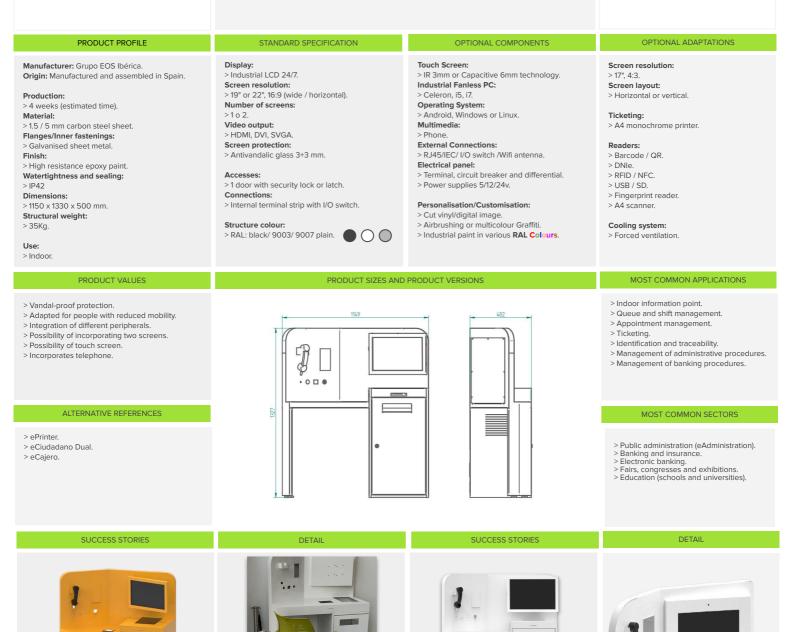

## Serie Indoor Kiosk

**INTERACTIVE KIOSK** 

Customisable / Indoor

n eosibérica

**Remote personalised attention.** Kiosk designed to bring and facilitate the use of technology for the elderly to carry out electronic procedures remotely and assisted by a real person.

This technological solution allows the integration of a large number of peripherals such as telephone, intercom, printer, A4 scanner, DNIe reader, USB ports or camera for facial recognition. In addition, it can be equipped with a 17" screen or with two screens. Terminal adapted for people with reduced mobility.

It can be customised with any colour from the RAL range or with digital or cut vinyl to adapt it to the customer's corporate image.

Terminal with integrated phone and facial recognition

AVENIDA DE LA TORRECILLA, 20-P. CP 14013 CÓRDOBA (España) - <u>www.eosiberica.es</u> - +34957761276 - info@eosiberica.es