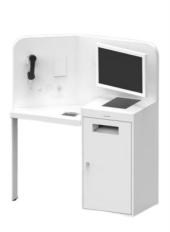

## Serie Indoor Kiosk

**INTERACTIVE KIOSK** 

Customisable / Indoor

n eosibérica

**Remote personalised attention.** Kiosk designed to bring and facilitate the use of technology for the elderly to carry out electronic procedures remotely and assisted by a real person.

This technological solution allows the integration of a large number of peripherals such as telephone, intercom, printer, A4 scanner, DNIe reader, USB ports or camera for facial recognition. In addition, it can be equipped with a 17" screen or with two screens. Terminal adapted for people with reduced mobility.

It can be customised with any colour from the RAL range or with digital or cut vinyl to adapt it to the customer's corporate image.

Terminal with integrated phone and facial recognition

AVENIDA DE LA TORRECILLA, 20-P. CP 14013 CÓRDOBA (España) - <u>www.eosiberica.es</u> - +34957761276 - info@eosiberica.es