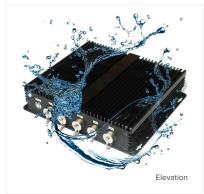

## **Fanless Industrial Computers**

**Industrial Components** 

Industrial PC INTEL i7 10510u 4.9GHZ 10th generation with 10510u processor (Quad Core / 8 threads).

Ofanless ruggedised computer in a watertight aluminium chassis, with passive cooling system without the use of fans for total noise elimination and protection against dust and water (IP65).

IP protection: IP65.

Wireless:-GPS: -

**Dimensions:** 21.4\*20.4\*20.4\*5.2 cm

Weight:2.5 Kg

Packing: Single Box; PC, Power Supply, Power Cable, Drivers.

PACKING

#### PRODUCT FEATURES

- > Industrial PC with IP65 protection, waterproof
- >High CPU performance >>10th generation processor compatible with Windows 11.
- > Resistant to aggressive environments; water, dust, grease, vibrations.
- > Resistant to extreme temperatures and humidity