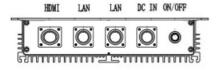

It has HDMI video output. Dual RJ45 network card, 4 USB ports and 3 COM ports. 12V/24V power supply.

TECHNICAL SPECIFICATIONS

OTHER TECHNICAL DATA

I/O PORTS

Direct Importer: Grupo EOS Ibérica SA

Processor: Intel i7 10510u 4.9Ghz Resolution: 4096x2304 Mpx RAM: 8GB SODIMM DDR4/2133 ROM: SSD 240GB

Audio:

Socket: 1x RAM / 1x SATA / 1x MiniPCIE / 1x mSATA Ports:4xUSB 2.0/1xHDMI/3x COM

LAN: 2xRJ45

OS: Windows 7, 8, 10, 11. Linux Compatible Power supply: DC100-240V AC input / DC24

output

Power consumption: ~ 15-35 watts Vibration: Vibration resistant Humidity: 0% ~ 95% (non-condensing) Operating temp.: -10°C $^{\sim}60^{\circ}C$ Storage temp.: -20°C~85°C Warranty: 1 Year (Extendable up to 3 Years) Mounting Type: Embedded yes, brackets included. VESA no, RACK no.