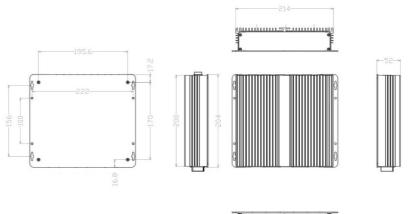

IP protection: IP65.

Wireless:-GPS: -

**Dimensions:** 21.4\*20.4\*20.4\*5.2 cm

Weight:2.5 Kg

Packing: Single Box; PC, Power Supply, Power Cable, Drivers.

PACKING