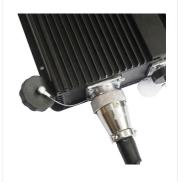

It has HDMI video output. Dual RJ45 network card, 4 USB ports and 3 COM ports. 12V/24V power supply.

TECHNICAL SPECIFICATIONS

OTHER TECHNICAL DATA

I/O PORTS

Direct Importer: Grupo EOS Ibérica SA

Processor: Intel i7 10510u 4.9Ghz Resolution: 4096x2304 Mpx RAM: 8GB SODIMM DDR4/2133 ROM: SSD 240GB

Audio:

Socket: 1x RAM / 1x SATA / 1x MiniPCIE / 1x mSATA Ports:4xUSB 2.0/1xHDMI/3x COM

LAN: 2xRJ45

OS: Windows 7, 8, 10, 11. Linux Compatible Power supply: DC100-240V AC input / DC24

output

Power consumption: ~ 15-35 watts Vibration: Vibration resistant Humidity: 0% ~ 95% (non-condensing) Operating temp.: -10°C $^{\sim}60^{\circ}C$ Storage temp.: -20°C~85°C Warranty: 1 Year (Extendable up to 3 Years) Mounting Type: Embedded yes, brackets included. VESA no, RACK no.