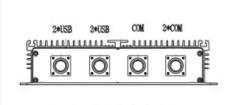

It has HDMI video output. Dual RJ45 network card, 4 USB ports and 3 COM ports. 12V/24V power supply.

TECHNICAL SPECIFICATIONS

OTHER TECHNICAL DATA

I/O PORTS

Direct Importer: Grupo EOS Ibérica SA

Processor: Intel i7 10510u 4.9Ghz Resolution: 4096x2304 Mpx RAM: 8GB SODIMM DDR4/2133 ROM: SSD 240GB

Audio:

Socket: 1x RAM / 1x SATA / 1x MiniPCIE / 1x mSATA Ports:4xUSB 2.0/1xHDMI/3x COM

LAN: 2xRJ45

OS: Windows 7, 8, 10, 11. Linux Compatible Power supply: DC100-240V AC input / DC24

output

Power consumption: ~ 15-35 watts Vibration: Vibration resistant Humidity: 0% ~ 95% (non-condensing) Operating temp.: -10°C $^{\sim}60^{\circ}C$ Storage temp.: -20°C~85°C Warranty: 1 Year (Extendable up to 3 Years) Mounting Type: Embedded yes, brackets included. VESA no, RACK no.