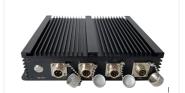

## **Fanless Industrial Computers**

**Industrial Components** 

Industrial PC INTEL i7 10510u 4.9GHZ 10th generation with 10510u processor (Quad Core / 8 threads).

Ofanless ruggedised computer in a watertight aluminium chassis, with passive cooling system without the use of fans for total noise elimination and protection against dust and water (IP65).

It has HDMI video output. Dual RJ45 network card, 4 USB ports and 3 COM ports. 12V/24V power supply.

TECHNICAL SPECIFICATIONS

OTHER TECHNICAL DATA

I/O PORTS

Direct Importer: Grupo EOS Ibérica SA

Processor: Intel i7 10510u 4.9Ghz Resolution: 4096x2304 Mpx RAM: 8GB SODIMM DDR4/2133 ROM: SSD 240GB