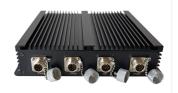

## **Fanless Industrial Computers**

**Industrial Components** 

Industrial PC INTEL i7 10510u 4.9GHZ 10th generation with 10510u processor (Quad Core / 8 threads).

Ofanless ruggedised computer in a watertight aluminium chassis, with passive cooling system without the use of fans for total noise elimination and protection against dust and water (IP65).

It has HDMI video output. Dual RJ45 network card, 4 USB ports and 3 COM ports. 12V/24V power supply.

TECHNICAL SPECIFICATIONS

OTHER TECHNICAL DATA

I/O PORTS

Direct Importer: Grupo EOS Ibérica SA

Processor: Intel i7 10510u 4.9Ghz Resolution: 4096x2304 Mpx RAM: 8GB SODIMM DDR4/2133 ROM: SSD 240GB